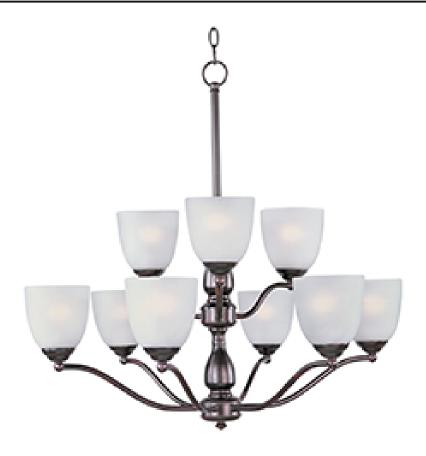

## **PRODUCT DESCRIPTION**

A transitional look that works in a broad range of interiors featuring metal frames finished in either Oiled Rubbed Bronze for the traditional home or Satin Nickel for a more contemporary look. Simple Frost glass shades compliment the overall design.

# **FINISHES OPTION**

Oil Rubbed Bronze OI

GLASS Frosted FT

MATERIAL Steel + Glass