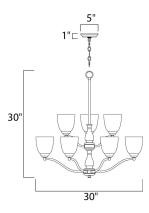

## MEASUREMENTS

HANGING WEIGHT

DIMENSION

: 30." L x 30." W x 30." H : 20.88 lb