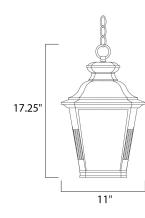

### **PRODUCT DESCRIPTION**

Knoxville is an updated take on the traditional lantern style. Finished in Bronze and with the option of Clear or Frosted glass, our Incandescent version is sure to wow.



## **MEASUREMENTS**

HANGING WEIGHT

: 11." W x 17.25" H : 6.42 lb

## LAMPING

DIMMABLE

LUMENS

BULB

DIMENSION

INPUT VOLTAGE : 120V : 0 Rated (0 Del.) : 1 x 60W (NOT INCLUDED), 60W Total : Dimmable

# **FINISHES OPTION**

Bronze BZ

GLASS Frosted Seedy FS

MATERIAL Die Cast Aluminum

#### RATINGS Damp Location Dimmable



ADDITIONAL INSTALL UP/DOWN: **OPERATING TEMPERATURE:** -20°C (-4°F), 40°C (104°F)

Always consult a qualified electrician before installing any lighting product.



WESTERN DISTRIBUTION CENTER (HEADQUARTER) 253 NORTH VINELAND AVE I CITY OF INDUSTRY, CA 91746

EASTERN DISTRIBUTION CENTER 4200 SHIRLEY DR. I ATLANTA, GA 30336

P. 626.956.4200 | F. 626.956.4225 | maximlighting.com