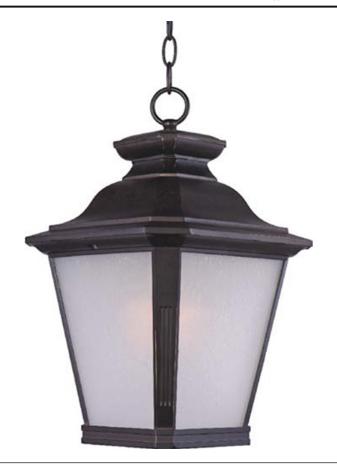

### **PRODUCT DESCRIPTION**

Knoxville is an updated take on the traditional lantern style. Finished in Bronze and with the option of Clear or Frosted glass, our Incandescent version is sure to wow.

# **FINISHES OPTION**

Bronze BZ

GLASS Frosted Seedy FS

MATERIAL Die Cast Aluminum