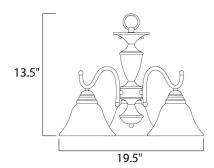

# **MEASUREMENTS**

DIMENSION : 19.5" L x 19.5" W x 13.5" H

HANGING WEIGHT : 6.13 lb