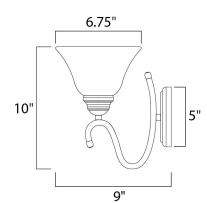

## **MEASUREMENTS**

DIMENSION : 6.75" W x 10." H x 9." Ext

MAX OAH : 5." W x 5." H HANGING WEIGHT : 2.2 lb