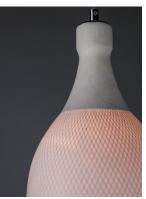

## PRODUCT DESCRIPTION

Bottle shaped pedants are created using a burgundy finished inner frame coated in a White acrylic material. When illuminated the burgundy shows through for that very Vino look. These pendants are suitable for damp locations and can be also installed as a three light cluster using the optional separator kit.

## MATERIAL

Steel + Imitation Silk