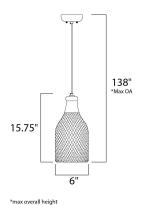

## **MEASUREMENTS**

DIMENSION : 6." L x 6." W x 15.75" H

MAX OAH : 138." OAH HANGING WEIGHT : 1.43 lb