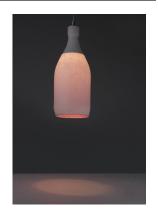

## PRODUCT DESCRIPTION

Bottle shaped pedants are created using a burgundy finished inner frame coated in a White acrylic material. When illuminated the burgundy shows through for that very Vino look. These pendants are suitable for damp locations and can be also installed as a three light cluster using the optional separator kit.