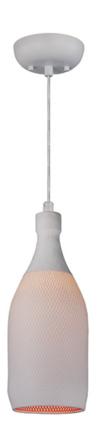

## PRODUCT DESCRIPTION

Bottle shaped pedants are created using a burgundy finished inner frame coated in a White acrylic material. When illuminated the burgundy shows through for that very Vino look. These pendants are suitable for damp locations and can be also installed as a three light cluster using the optional separator kit.