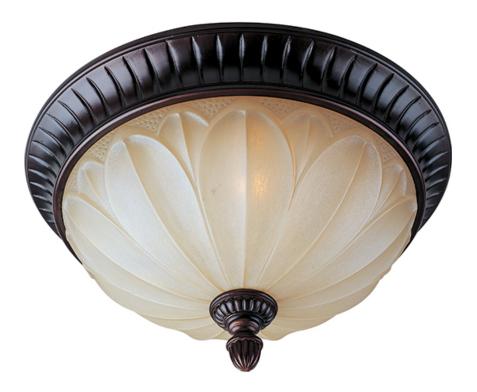

## PRODUCT DESCRIPTION

Sculptured Wilshire glass shades adorn this metal frame painted in our Oil Rubbed Bronze finish make this competitively price family a sure fired winner.

### **FINISHES OPTION**

Oil Rubbed Bronze OI

# GLASS

Wilshire WS