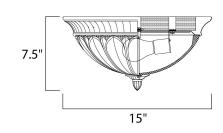

## PRODUCT DESCRIPTION

Sculptured Wilshire glass shades adorn this metal frame painted in our Oil Rubbed Bronze finish make this competitively price family a sure fired winner.



## **MEASUREMENTS**

DIMENSION : 15." W x 7.5" H HANGING WEIGHT : 6.92 lb

#### LAMPING

INPUT VOLTAGE : 120V

LUMENS : 1,344 Rated (0 Del.)

BULB : 2 x 60W (NOT INCLUDED), 120W Total

DIMMABLE : Dimmable

### **FINISHES OPTION**

Oil Rubbed Bronze OI

# GLASS

Wilshire WS

## MATERIAL

Steel

### **RATINGS**

Dry Location Dimmable



## **ADDITIONAL**

INSTALL UP/DOWN: RATED LIFE 2500 Hours OPERATING TEMPERATURE: -20°C (-4°F), 40°C (104°F)

Always consult a qualified electrician before installing any lighting product.



WESTERN DISTRIBUTION CENTER (HEADQUARTER)
253 NORTH VINELAND AVE I CITY OF INDUSTRY, CA 91746

## EASTERN DISTRIBUTION CENTER

4200 SHIRLEY DR. I ATLANTA, GA 30336

P. 626.956.4200 | F. 626.956.4225 | maximlighting.com