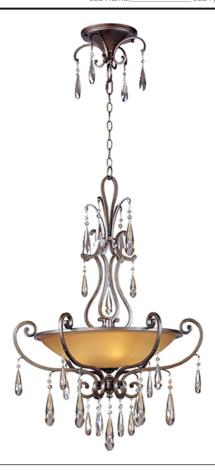

# PRODUCT DESCRIPTION

The Chic collection uses symmetry and sparkle to make a profound statement with its curvaceous arms in a warm Heritage finish complementing the smooth Cognac glass bowls. As the chandelier descends from its ornate base, teardrop Crystals reflect and refract the light, casting a romantic glow.