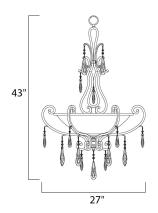

# PRODUCT DESCRIPTION

The Chic collection uses symmetry and sparkle to make a profound statement with its curvaceous arms in a warm Heritage finish complementing the smooth Cognac glass bowls. As the chandelier descends from its ornate base, teardrop Crystals reflect and refract the light, casting a romantic glow.



# **MEASUREMENTS**

DIMENSION : 27." W x 43." H HANGING WEIGHT : 18.17 lb

#### LAMPING

INPUT VOLTAGE : 120V

LUMENS : 4,600 Rated (0 Del.)

BULB : 4 x 60W (NOT INCLUDED), 240W Total

DIMMABLE : Dimmable

### **FINISHES OPTION**

Heritage HR



# GLASS

Cognac CO

### MATERIAL

Steel

### **RATINGS**

Dry Location Dimmable



## **ADDITIONAL**

INSTALL UP/DOWN: RATED LIFE 2500 Hours OPERATING TEMPERATURE: -20°C (-4°F), 40°C (104°F)

Always consult a qualified electrician before installing any lighting product.



# WESTERN DISTRIBUTION CENTER (HEADQUARTER)

4200 SHIRLEY DR. I ATLANTA, GA 30336

P. 626.956.4200 | F. 626.956.4225 | maximlighting.com