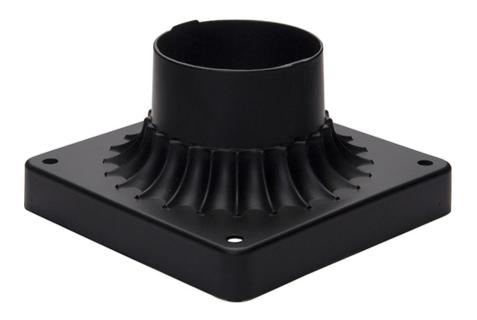

### PRODUCT DESCRIPTION

Maxim Lighting's commitment to both the residential lighting and the home building industries will assure you a product line focused on your lighting needs. With Maxim Lighting's Outdoor Essentials collection you will find quality product that is well designed, well priced and readily available.

### **MEASUREMENTS**

DIMENSION : 6." L x 5.75" W x 3.5" H

HANGING WEIGHT : 0.44 lb

LAMPING

LUMENS : (0 Del.) BULB : 0W Total

#### **FINISHES OPTION**

Espresso ES

### MATERIAL

Aluminum