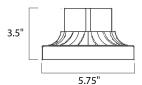

### **MEASUREMENTS**

DIMENSION : 6." L x 5.75" W x 3.5" H

HANGING WEIGHT : 0.44 lb

LAMPING

LUMENS : (0 Del.) BULB : 0W Total