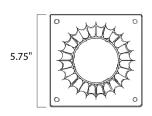

### **MEASUREMENTS**

DIMENSION : 6." L x 5.75" W x 3.5" H

HANGING WEIGHT : 0.44 lb

LAMPING

LUMENS : (0 Del.) BULB : 0W Total