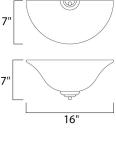

## **MEASUREMENTS**

DIMENSION : 16." W x 7." H x 7." Ext

HANGING WEIGHT : 2.29 lb