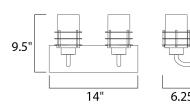

## **MEASUREMENTS**

DIMENSION : 14." W x 9.5" H x 6.25" Ext

**BACK PLATE** 

HANGING WEIGHT : 3.53 lb