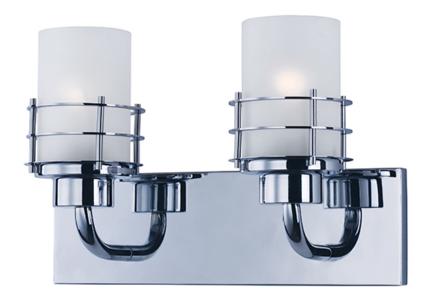

## PRODUCT DESCRIPTION

Classic lines are enhanced with rings finished in Polished Chrome supporting Frosted Glass to create this transitional look.

## **FINISHES OPTION**

Polished Chrome PC

# **GLASS**

Frosted FT