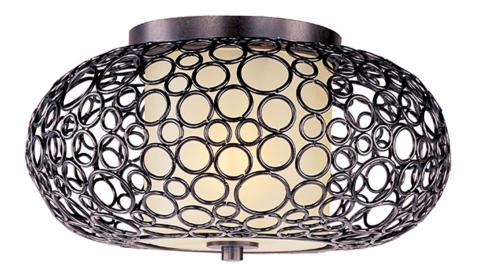

## PRODUCT DESCRIPTION

Multiple-sized rings artfully welded to one another form modern sculptures in the Meridian collection. The Dusty White inner glass shades add a perfect contrast to the darker metal finished in a mottled Umber Bronze.

### **FINISHES OPTION**

Umber Bronze UB

# GLASS

Dusty White DW

## MATERIAL

Steel