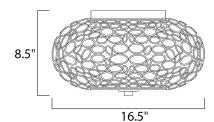

## PRODUCT DESCRIPTION

Multiple-sized rings artfully welded to one another form modern sculptures in the Meridian collection. The Dusty White inner glass shades add a perfect contrast to the darker metal finished in a mottled Umber Bronze.



## **MEASUREMENTS**

DIMENSION : 16.5" W x 8.5" H

HANGING WEIGHT : 8.42 lb

#### LAMPING

INPUT VOLTAGE : 120V

LUMENS : 1,150 Rated (0 Del.)

BULB : 1 x 60W (NOT INCLUDED), 60W Total

DIMMABLE : Dimmable

### **FINISHES OPTION**

Umber Bronze UB

# GLASS

Dusty White DW

## MATERIAL

Steel

### **RATINGS**

Dry Location Dimmable



## **ADDITIONAL**

INSTALL UP/DOWN: RATED LIFE 2500 Hours OPERATING TEMPERATURE: -20°C (-4°F), 40°C (104°F)

Always consult a qualified electrician before installing any lighting product.



WESTERN DISTRIBUTION CENTER (HEADQUARTER)
253 NORTH VINELAND AVE I CITY OF INDUSTRY, CA 91746

EASTERN DISTRIBUTION CENTER

4200 SHIRLEY DR. I ATLANTA, GA 30336

P. 626.956.4200 | F. 626.956.4225 | maximlighting.com