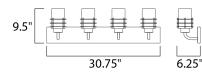

| BACK PLATE     |
|----------------|
| HANGING WEIGHT |

LAMPING

INPUT VOLTAGE : 120V LUMENS : 0 Rated (0 Del.) BULB

: 30.75" W x 9.5" H x 6.25" Ext :

: 4 x 60W (NOT INCLUDED), 240W Total DIMMABLE : Dimmable