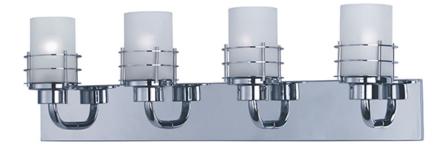

## **PRODUCT DESCRIPTION**

Classic lines are enhanced with rings finished in Polished Chrome supporting Frosted Glass to create this transitional look.

| MEASUREMENTS |
|--------------|
| DIMENSION    |

| BACK PLATE     |
|----------------|
| HANGING WEIGHT |

LAMPING

INPUT VOLTAGE : 120V LUMENS : 0 Rated (0 Del.) BULB

: 30.75" W x 9.5" H x 6.25" Ext :

: 4 x 60W (NOT INCLUDED), 240W Total DIMMABLE : Dimmable

## **FINISHES OPTION**

Polished Chrome PC

GLASS Frosted FT

MATERIAL Steel

RATINGS Damp Location Dimmable

ADDITIONAL INSTALL UP/DOWN: Up/Dn OPERATING TEMPERATURE: -20°C (-4°F), 40°C (104°F)

Always consult a qualified electrician before installing any lighting product.