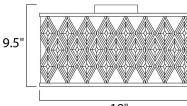

18"

## **MEASUREMENTS** DIMENSION

BULB

: 18." W x 9.5" H HANGING WEIGHT : 14.3 lb

LAMPING INPUT VOLTAGE : 120V LUMENS : 3,450 Rated (0 Del.) : 3 x 60W (NOT INCLUDED), 180W Total DIMMABLE : Dimmable