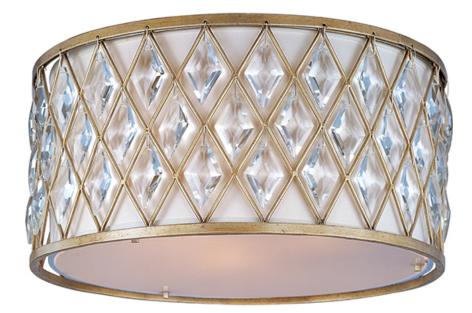

## **PRODUCT DESCRIPTION**

Diamond-shaped crystals gracefully fit the openings in these metal frames finished in a rustic Golden Silver finish, and creamy Off White fabric shades line each frame of the Diamond collection. The oval-shaped pendant is sure to be the focal point of any fine decor.