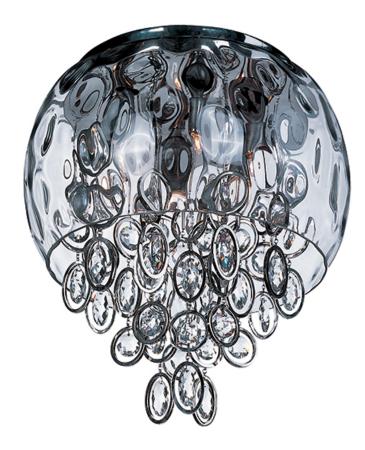

### PRODUCT DESCRIPTION

Elegant, convex shades of clear Waterglass create an interesting optical effect. The interior use of oval and round castings finished in Polished Nickel and adorned with matching crystal add a jewelry-like quality to these exclusive designs.