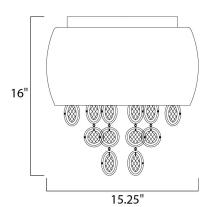

### PRODUCT DESCRIPTION

Elegant, convex shades of clear Waterglass create an interesting optical effect. The interior use of oval and round castings finished in Polished Nickel and adorned with matching crystal add a jewelry-like quality to these exclusive designs.



# MEASUREMENTS

DIMENSION : 15.25" W x 16." H HANGING WEIGHT : 13.18 lb

#### LAMPING

INPUT VOLTAGE : 120V

LUMENS : 0 Rated (0 Del.)

BULB : 6 x 40W (INCLUDED), 240W Total

DIMMABLE : Dimmable

#### **FINISHES OPTION**

Polished Nickel PN



### **GLASS**

Water Glass WG

### MATERIAL

Steel

#### **RATINGS**

Dry Location Dimmable



### **ADDITIONAL**

INSTALL UP/DOWN: RATED LIFE 2000 Hours OPERATING TEMPERATURE: -20°C (-4°F), 40°C (104°F)

Always consult a qualified electrician before installing any lighting product.



WESTERN DISTRIBUTION CENTER (HEADQUARTER)
253 NORTH VINELAND AVE I CITY OF INDUSTRY, CA 91746

## EASTERN DISTRIBUTION CENTER

4200 SHIRLEY DR. I ATLANTA, GA 30336

P. 626.956.4200 | F. 626.956.4225 | maximlighting.com