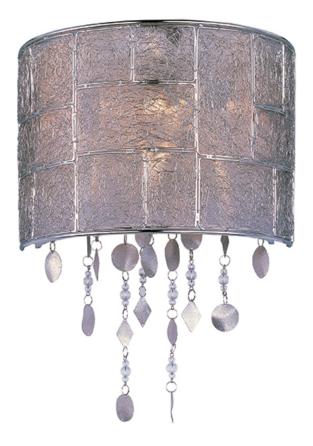

## PRODUCT DESCRIPTION

Hand formed panels of Polished Nickel wire are braised together to form unique shades. Shades are lined with a Twilight fabric, adding a sparkle effect. Strands of jewelry-grade lures with Clear glass beads add an eclectic accent.