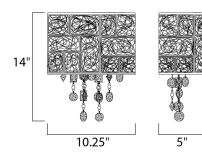

## MEASUREMENTS

DIMENSION MAX OAH HANGING WEIGHT

## LAMPING

lumens Bulb : 10.25" W x 14." H x 5." Ext : 4.75" W x 5.63" H : 1.87 lb

: 0 Rated (0 Del.) : 2 x 40W (INCLUDED), 80W Total FINISHES OPTION

Polished Nickel PN

....

**RATINGS** Dry Location

ADDITIONAL INSTALL UP/DOWN: OPERATING TEMPERATURE: -20°C (-4°F), 40°C (104°F)