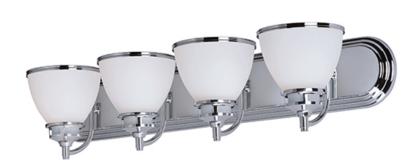

## PRODUCT DESCRIPTION

A complete collection of builder driven lighting features sweeping arms that support bowl shaped Satin White glass shades. The shade support reveals the glass above for an interesting design element. Available in Polished Chrome for contemporary and transitional decor and Oil Rubbed Bronze for the more traditional home design.

### **FINISHES OPTION**

Polished Chrome PC

# GLASS

Satin White SW