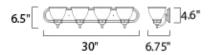

## **MEASUREMENTS**

DIMENSION : 30." W x 6.5" H x 6.75" Ext

BACK PLATE : 30." W x 4.6" H

HANGING WEIGHT : 7.78 lb