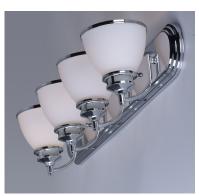

## PRODUCT DESCRIPTION

A complete collection of builder driven lighting features sweeping arms that support bowl shaped Satin White glass shades. The shade support reveals the glass above for an interesting design element. Available in Polished Chrome for contemporary and transitional decor and Oil Rubbed Bronze for the more traditional home design.

### **FINISHES OPTION**

Polished Chrome PC

# GLASS

Satin White SW