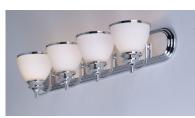

## PRODUCT DESCRIPTION

A complete collection of builder driven lighting features sweeping arms that support bowl shaped Satin White glass shades. The shade support reveals the glass above for an interesting design element. Available in Polished Chrome for contemporary and transitional decor and Oil Rubbed Bronze for the more traditional home design.

### **FINISHES OPTION**

Polished Chrome PC

# GLASS

Satin White SW