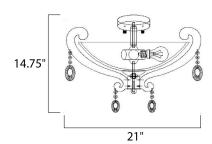

## PRODUCT DESCRIPTION

As gale force winds cut through the land the Cyclone collection's metal frame is cut by laser and finished in a mirror like Polished Chrome. Beveled smoke crystal reflects in the finish while adding elegance to this contemporary design.



# **MEASUREMENTS**

DIMENSION : 21." W x 14.75" H

HANGING WEIGHT : 9.46 lb

#### LAMPING

INPUT VOLTAGE

**LUMENS** : 3,450 Rated (0 Del.)

BULB : 3 x 60W (NOT INCLUDED), 180W Total

DIMMABLE : Dimmable COLOR\_TEMP : 2700K

### **FINISHES OPTION**

Polished Chrome PC

# **GLASS**

Frosted FT

## MATERIAL

Metal

### **RATINGS**

Dry Location Dimmable



### **ADDITIONAL**

INSTALL UP/DOWN: **RATED LIFE 2500 Hours** OPERATING TEMPERATURE: -20°C (-4°F), 40°C (104°F)

Always consult a qualified electrician before installing any lighting product.



WESTERN DISTRIBUTION CENTER (HEADQUARTER) 253 NORTH VINELAND AVE I CITY OF INDUSTRY, CA 91746

## **EASTERN DISTRIBUTION CENTER**

4200 SHIRLEY DR. I ATLANTA, GA 30336

P. 626.956.4200 | F. 626.956.4225 | maximlighting.com