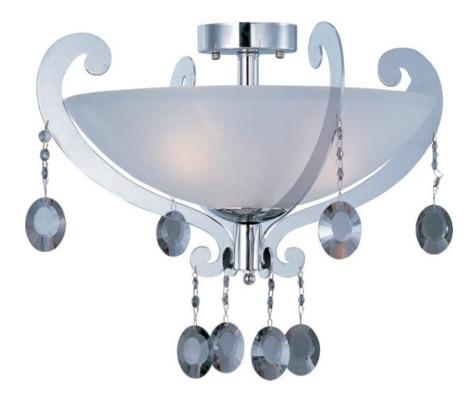

## PRODUCT DESCRIPTION

As gale force winds cut through the land the Cyclone collection's metal frame is cut by laser and finished in a mirror like Polished Chrome. Beveled smoke crystal reflects in the finish while adding elegance to this contemporary design.