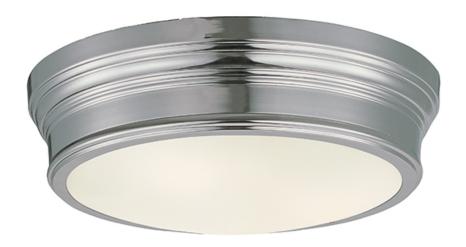

## PRODUCT DESCRIPTION

Arched channels of metal finished in your choice of Natural Aged Brass or Polished Nickel, form this minimalistic approach to traditional lighting. Oatmeal fabric shades adorn the top of metal candle covers that give this collection a tailored look.

#### **FINISHES OPTION**

Polished Nickel PN

## **GLASS**

Satin White SW

## MATERIAL

Steel + Glass