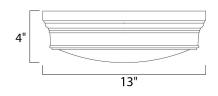

## **MEASUREMENTS**

DIMENSION : 13." L x 13." W x 4." H

HANGING WEIGHT : 8.8 lb