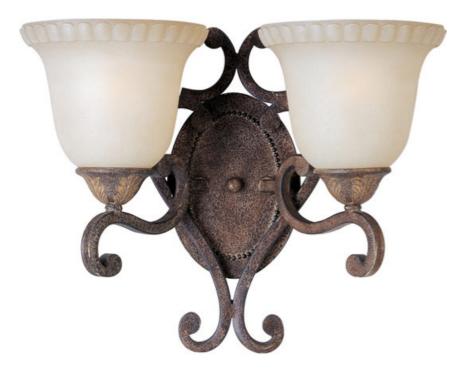

#### PRODUCT DESCRIPTION

This versatile family gives you the option of with or without glass and the ability to add optional shades when the room design calls for it. The multi tone Golden Fawn finish adds richness and depth while the soft glow of the  $Caf\bar{A}@$  glass adds ambience to the room.

## **MEASUREMENTS**

DIMENSION : 15." W x 12." H x 8." Ext

HANGING WEIGHT : 4.17 lb

### LAMPING

LUMENS : 2,300 Rated (0 Del.)

BULB : 2 x 100W (NOT INCLUDED), 200W Total

DIMMABLE : Dimmable COLOR\_TEMP : 2700K LIGHTING\_DIRECTION : Both

## **FINISHES OPTION**

Golden Fawn GF

# GLASS

Cafe CF

## MATERIAL

Steel