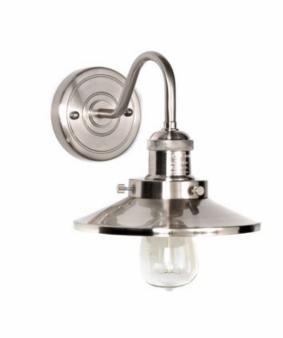

# PRODUCT DESCRIPTION

Small pendants reminiscent of yesteryear are available in your choice of Bronze, Antique Copper, Satin Nickel, and Polished Nickel. In addition to the numerous metal shades, glass shades in Clear, Mirror Smoke, and Satin White are also offered. The optional Antique Replica light bulb adds to the authentic look.

# **MEASUREMENTS**

DIMENSION : 8." W x 7.75" H x 10.25" Ext

MAX OAH : 4.5" W x 4.5" H

HANGING WEIGHT : 3.4 lb

#### LAMPING

INPUT VOLTAGE : 120V

LUMENS : 0 Rated (0 Del.)

BULB : 1 x 60W (NOT INCLUDED), 60W Total

DIMMABLE : Dimmable

### **FINISHES OPTION**

Satin Nickel SN

# MATERIAL

Steel + Aluminum