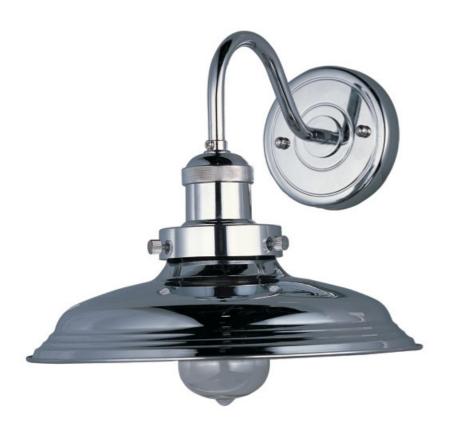

## **PRODUCT DESCRIPTION**

Small pendants reminiscent of yesteryear are available in your choice of Bronze, Antique Copper, Satin Nickel, and Polished Nickel. In addition to the numerous metal shades, glass shades in Clear, Mirror Smoke, and Satin White are also offered. The optional Antique Replica light bulb adds to the authentic look.

## LAMPING

LUMENS BULB : Dimmable DIMMABLE

: 4.5" W x 4.5" H : 4.2 lb

INPUT VOLTAGE : 120V : 0 Rated (0 Del.) : 1 x 60W (NOT INCLUDED), 60W Total **FINISHES OPTION** 

Polished Nickel PN

MATERIAL Steel + Aluminum