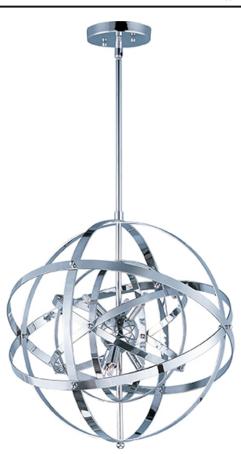

## **PRODUCT DESCRIPTION**

Sputnik collection's intersecting rings of Polished Chrome create a satellite of light. The interior cluster supports the included xenon lamps that allow for excellent room illumination.