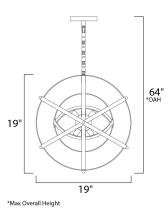

**MEASUREMENTS** 

DIMENSION

MAX OAH

: 64." OAH HANGING WEIGHT : 11.57 lb

## LAMPING

INPUT VOLTAGE : 120V LUMENS BULB DIMMABLE COLOR\_TEMP

: 19." W x 19." H

: 2900K

: 2,700 Rated (0 Del.) : 6 x 40W (INCLUDED), 240W Total : Dimmable