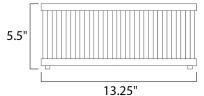

## MEASUREMENTS

DIMENSION CANOPY HANGING WEIGHT

LAMPING

lumens bulb Dimmable : 13.25" L x 13.25" W x 5.5" H : 9.75" W x 1." H x 9.75" L : 10.56 lb

: 1,280 Rated (0 Del.) : 3 x 60W (NOT INCLUDED), 180W Total : Dimmable