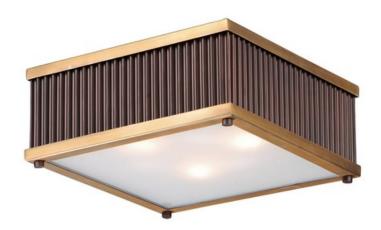

## **PRODUCT DESCRIPTION**

Ribbed metalwork is framed in drum or square formed options available in both ceiling mounts and pendants. The two-tone finish of Oil Rubbed Bronze with Burnished Brass frame offers classic styling while Weathered Zinc with Matte Satin Nickel offers a more country elegant option. The incandescent lighting is softly diffused through a frosted glass diffuser.

## FINISHES OPTION

Oil Rubbed Bronze / Burnished Brass OIBUB

MATERIAL Steel

RATINGS CETLusDry Location Dimmable