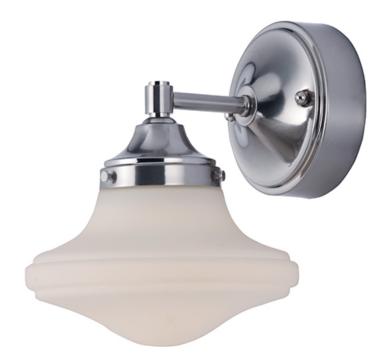

# PRODUCT DESCRIPTION

This classic look was updated with modern day styling and technology. Tubular metal frames finished in Satin Nickel support school house glass shades in Satin White. Powered by dimmable LED modules this collection is the perfect marriage of ageless styling and space age technology.

# **FINISHES OPTION**

Satin Nickel SN

# GLASS

Satin White SW