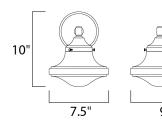

# **MEASUREMENTS**

DIMENSION : 7.5" W x 10." H x 9." Ext CANOPY : 4.96" W x 2.44" H x 4.96" L

HANGING WEIGHT : 2.09 lb