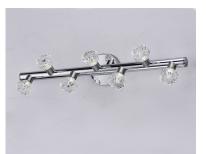

#### **PRODUCT DESCRIPTION**

This unique bath vanity collection features Beveled Crystal shades placed in an alternating pattern on a round metal bar finished in Polished Nickel with Satin Nickel accents. The light supplied by the replaceable G9 LED bulbs is directed both up and down for even distribution.

# FINISHES OPTION

Polished Nickel / Satin Nickel PNSN

GLASS Beveled Crystal BC

**MATERIAL** Steel + Aluminum