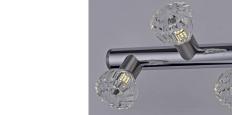

#### **PRODUCT DESCRIPTION**

This unique bath vanity collection features Beveled Crystal shades placed in an alternating pattern on a round metal bar finished in Polished Nickel with Satin Nickel accents. The light supplied by the replaceable G9 LED bulbs is directed both up and down for even distribution.

# FINISHES OPTION

Polished Nickel / Satin Nickel PNSN

GLASS Beveled Crystal BC

**MATERIAL** Steel + Aluminum