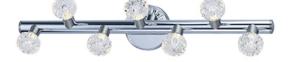

#### **PRODUCT DESCRIPTION**

This unique bath vanity collection features Beveled Crystal shades placed in an alternating pattern on a round metal bar finished in Polished Nickel with Satin Nickel accents. The light supplied by the replaceable G9 LED bulbs is directed both up and down for even distribution.

# FINISHES OPTION

Polished Nickel / Satin Nickel PNSN

GLASS Beveled Crystal BC

**MATERIAL** Steel + Aluminum