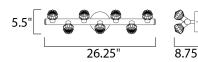

### MEASUREMENTS

DIMENSION BACK PLATE HANGING WEIGHT : 26.5" W x 5." H x 6.5" Ext : 4.75" W x 1." H : 6.85 lb