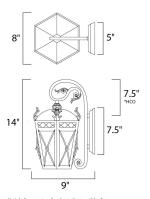

# **MEASUREMENTS**

DIMENSION : 8." W x 14." H x 9." Ext **BACK PLATE** : 5." W x 7.5" H x 7.5" HCO

HANGING WEIGHT : 9.9 lb