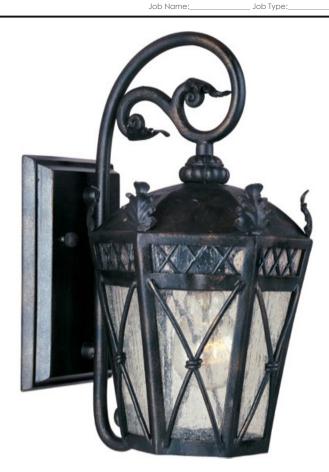

#### PRODUCT DESCRIPTION

The Canterbury outdoor collection is made from forged iron and features an Artesian Bronze finish and Seedy glass.

#### **FINISHES OPTION**

Artesian Bronze AT

# **GLASS**

Seedy CD

### MATERIAL

Forged Iron