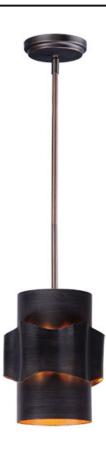

### **PRODUCT DESCRIPTION**

A wavy band encircles frames finished in Bronze Gilt that diffuses light which escapes from a reveal that gently washes the sides of the fixture. This light is warmed by a beautiful Gold Leaf finish on the interior of the band and body for a rich and elegant lighting effect.

# FINISHES OPTION

Bronze Gilt / Gold BZGTGLD

### MATERIAL Metal

merui

RATINGS cETLusDry Location Dimmable