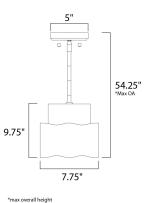

### MEASUREMENTS

DIMENSION : MAX OAH : CANOPY : HANGING WEIGHT :

#### LAMPING

LUMENS BULB DIMMABLE : 7.75" L x7.75" W x9.75" H : 54.25" OAH x19." OAH : 5." W x1." H x5." L : 7.26 lb