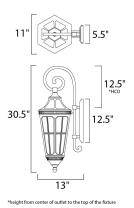

### **MEASUREMENTS**

DIMENSION **BACK PLATE** HANGING WEIGHT

## LAMPING

BULB DIMMABLE : 11." W x 30.5" H x 13." Ext : 5.5" W x 12.5" H x 12.5" HCO : 8.6 lb

INPUT VOLTAGE : 120V LUMENS

: 2,016 Rated (0 Del.)

: 3 x 60W (NOT INCLUDED), 180W Total : Dimmable