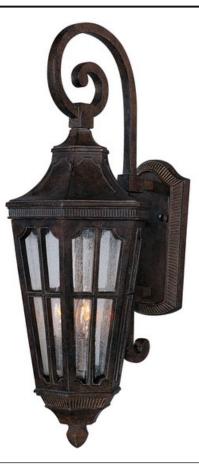

### **PRODUCT DESCRIPTION**

Maxim Lighting's Beacon Hill VX Collection is made with Vivex, a material twice the strength of resin, is non-corrosive, UV resistant and backed with a 3-Year Limited Warranty. Beacon Hill VX features our Sienna finish and Seedy glass.

### **FINISHES OPTION**

Sienna SE

GLASS Seedy CD

MATERIAL Vivex Resin Composite