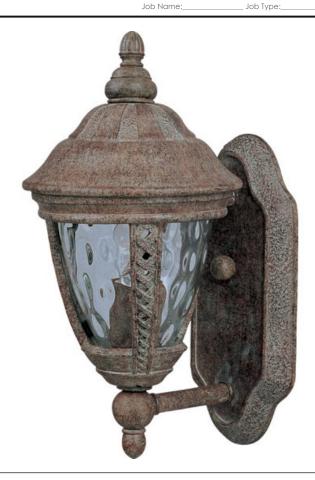

## PRODUCT DESCRIPTION

Maxim Lighting's Whittier VX Collection is made with Vivex, a material twice the strength of resin, is non-corrosive, UV resistant and backed with a 3-Year Limited Warranty. Whittier VX features our Earth Tone finish and Water Glass.

### **FINISHES OPTION**

Earth Tone ET

# **GLASS**

Water Glass WG

## MATERIAL

Vivex