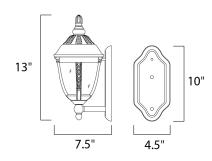

# **MEASUREMENTS**

DIMENSION : 6.5" W x 13." H x 7.5" Ext **BACK PLATE** : 4.5" W x 10." H x 8." HCO

HANGING WEIGHT : 4.17 lb