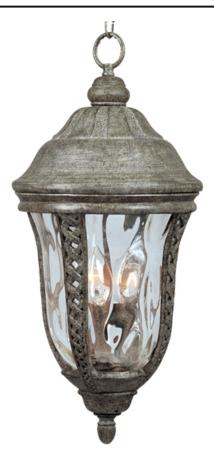

### **PRODUCT DESCRIPTION**

Maxim Lighting's Whittier VX Collection is made with Vivex, a material twice the strength of resin, is non-corrosive, UV resistant and backed with a 3-Year Limited Warranty. Whittier VX features our Earth Tone finish and Water Glass.

# **FINISHES OPTION**

Earth Tone ET

GLASS Water Glass WG

MATERIAL Vivex