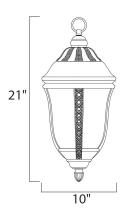

### **PRODUCT DESCRIPTION**

Maxim Lighting's Whittier VX Collection is made with Vivex, a material twice the strength of resin, is non-corrosive, UV resistant and backed with a 3-Year Limited Warranty. Whittier VX features our Earth Tone finish and Water Glass.



### **MEASUREMENTS**

HANGING WEIGHT

: 10." W x 21." H : 6.6 lb

## LAMPING

LUMENS

BULB

DIMENSION

INPUT VOLTAGE : 120V : 2,016 Rated (0 Del.) : 3 x 40W (NOT INCLUDED), 120W Total DIMMABLE : Dimmable COLOR\_TEMP :2700K

# **FINISHES OPTION**

Earth Tone ET

GLASS Water Glass WG

MATERIAL Vivex

#### RATINGS Wet Location Dimmable



ADDITIONAL INSTALL UP/DOWN: RATED LIFE 1500 Hours

Always consult a qualified electrician before installing any lighting product.



WESTERN DISTRIBUTION CENTER (HEADQUARTER) 253 NORTH VINELAND AVE I CITY OF INDUSTRY, CA 91746

EASTERN DISTRIBUTION CENTER 4200 SHIRLEY DR. I ATLANTA, GA 30336

P. 626.956.4200 | F. 626.956.4225 | maximlighting.com