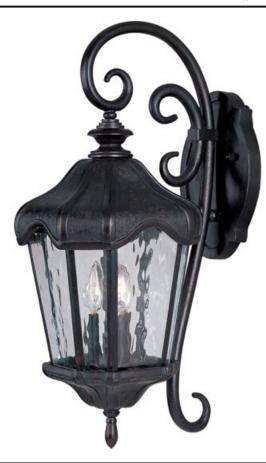

## **PRODUCT DESCRIPTION**

Maxim Lighting's Garden VX Collection is made with Vivex, a material twice the strength of resin, is non-corrosive, UV resistant and backed with a 3-Year Limited Warranty. Garden VX features our Oriental Bronze finish and Water Glass.

# FINISHES OPTION

Oriental Bronze OB

GLASS Water Glass WG

MATERIAL Vivex