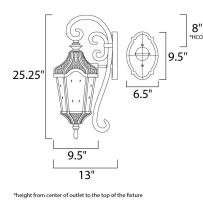

### MEASUREMENTS

DIMENSION BACK PLATE HANGING WEIGHT

# LAMPING

COLOR\_TEMP

INPUT VOLTAGE : 120V LUMENS : 2,010 BULB : 3 x 6 DIMMABLE : Dimm

: 9.5" W x 25.25" H x 13." Ext : 6.5" W x 9.5" H x 8." HCO : 8.70817 lb