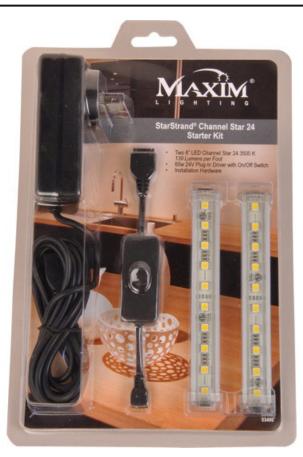

# PRODUCT DESCRIPTION

Mysteriously illuminating from above, below, or within, StarStrand discreetly goes where no light has gone before, even under water. Unthinkably thin strips of LEDs adhere to surfaces unfit for traditional fixtures, bathing the most unusual places with dimmable warm white light or a remote-controlled rainbow of vibrant colors for a virtually undetectable, surprisingly unpredictable effect.

#### LAMPING

: 0 Rated (0 Del.) LUMENS **BULB** : W LED 0W Total

CRI : 80+ CRI COLOR\_TEMP : 3500K

### **RATINGS**

Damp Location LED