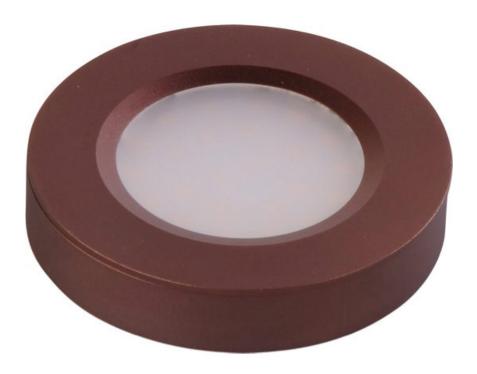

## PRODUCT DESCRIPTION

The versatile CounterMax MX-LD-R LED disc features two piece aluminum construction that allows for both surface mounting or recessed installation. Each disc operates at a fraction of the cost of halogen or xenon discs by consuming less than 2.5 watts of electricity and being cool to the touch. This combination of safety and energy efficiency make the CounterMax MX-LD-R series the smart choice for disc lighting.

### **FINISHES OPTION**

Anodized Bronze BRZ

# **GLASS**

Frosted FT