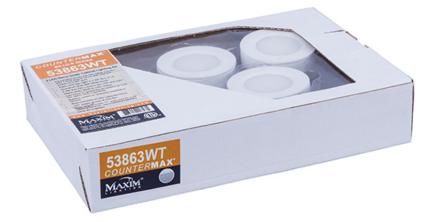

#### **PRODUCT DESCRIPTION**

Now our MX-LD-KIT discs are available in a convenient kit for the DIY customer. The kit includes three discs and a plug in driver with switch for fast and easy installation. These discs can be surface mounted or recessed. Die cast aluminum construction provides for durable construction and cool operation and are available in your choice of Bronze, White, or Aluminum.

## FINISHES OPTION

White WT