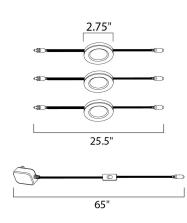

### **MEASUREMENTS** DIMENSION

: 2.75" W x 0.5" H HANGING WEIGHT : 0.55 lb

## LAMPING

LUMENS

BULB

CRI

INPUT VOLTAGE :24V : 220 Rated (0 Del.) : 3 x 2.3W LED (INTEGRATED), 0W Total : 80+ CRI : 3000K COLOR\_TEMP