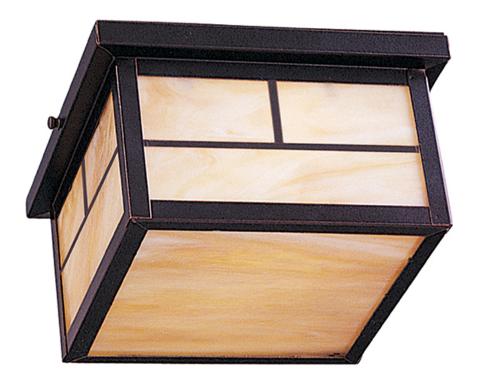

## PRODUCT DESCRIPTION

Coldwater is a traditional, craftsman/mission style LED collection from Maxim Lighting International in Burnished with Honey glass.

### **FINISHES OPTION**

Burnished BU

# GLASS

Honey HO

## MATERIAL

Die Cast Aluminum