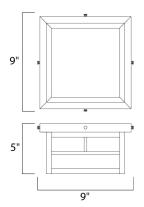

## PRODUCT DESCRIPTION

Coldwater is a traditional, craftsman/mission style LED collection from Maxim Lighting International in Burnished with Honey glass.



# **MEASUREMENTS**

DIMENSION : 9." W x 5." H HANGING WEIGHT : 3.75 lb

#### LAMPING

INPUT VOLTAGE : 120V

LUMENS : 1,600 Rated (0 Del.)

BULB : 2 x 9W LED (INCLUDED), 18W Total

DIMMABLE : Dimmable
CRI : 80+ CRI
COLOR\_TEMP : 3000K

### **FINISHES OPTION**

Burnished BU

# GLASS

Honey HO

## MATERIAL

Die Cast Aluminum

### **RATINGS**

Damp Location Dimmable LED







INSTALL UP/DOWN: RATED LIFE 25000 Hours OPERATING TEMPERATURE: -20°C (-4°F), 40°C (104°F)

Always consult a qualified electrician before installing any lighting product.



# WESTERN DISTRIBUTION CENTER (HEADQUARTER)

253 NORTH VINELAND AVE I CITY OF INDUSTRY, CA 91746

## **EASTERN DISTRIBUTION CENTER**

4200 SHIRLEY DR. I ATLANTA, GA 30336

P. 626.956.4200 | F. 626.956.4225 | maximlighting.com