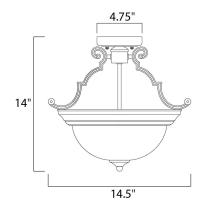

## **MEASUREMENTS**

DIMENSION : 14.5" W x 14." H
MAX OAH : 14." OAH
HANGING WEIGHT : 4.3 lb