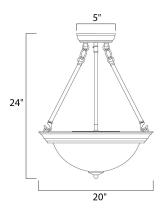

## MEASUREMENTS

| DIMENSION      |  |
|----------------|--|
| MAX OAH        |  |
| CANOPY         |  |
| HANGING WEIGHT |  |

#### LAMPING

INPUT VOLTAGE LUMENS BULB DIMMABLE : 20." W x 24." H : 60." OAH : 5." W x 1." H x 5." L : 11.22 lb

| 9      |                                      |
|--------|--------------------------------------|
| OLTAGE | : 120V                               |
|        | : 3,450 Rated (0 Del.)               |
|        | : 3 x 60W (NOT INCLUDED), 180W Total |