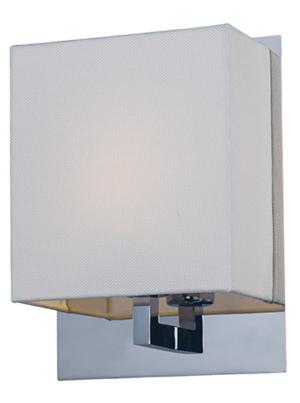

### **PRODUCT DESCRIPTION**

Inspired design for hospitality and residences, this collection features shades of white Wafer fabric and heavy Polished Chrome arms that characterize the quality of these products. Be it bedside or suspension the sweeping, swinging, and adjustable light sources allows you to direct the light to your preference. All products include LED lamping.