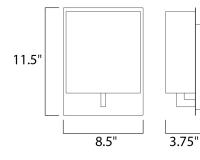

## **MEASUREMENTS**

DIMENSION MAX OAH HANGING WEIGHT

# LAMPING

LUMENS

DIMMABLE

COLOR\_TEMP

BULB

CRI

: 6.6" W x 9." H : 3.73 lb

: 8.5" W x 11.5" H x 3.75" Ext