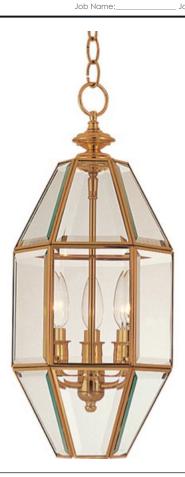

## PRODUCT DESCRIPTION

Bound Glass collection's selection of traditional and transitional lighting focuses on simple design to brighten up any room.

## **MEASUREMENTS**

: 9." W x 21." H DIMENSION HANGING WEIGHT : 9.9 lb

#### LAMPING

LUMENS : 1,152 Rated (0 Del.)

**BULB** : 3 x 40W (NOT INCLUDED), 120W Total

DIMMABLE : Dimmable COLOR\_TEMP : 2700K

#### **FINISHES OPTION**

Polished Brass PB

## **GLASS**

Clear CL

## MATERIAL

Copper