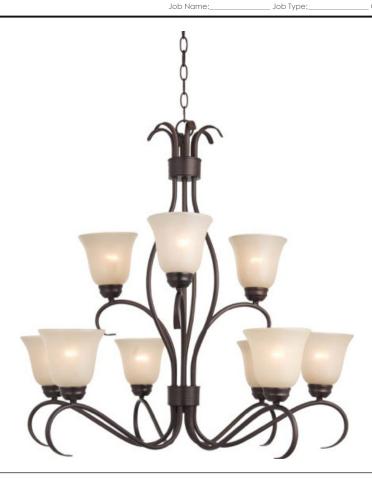

## PRODUCT DESCRIPTION

The contemporary Basix EE collection features sweeping arms and clean lines. Basix EE is offered in choice of Ice glass with Satin Nickel finish or Wilshire glass with Oil Rubbed Bronze finish. Fixtures include energy efficient, long lasting and low maintenance compact fluorescent bulbs, with select fixtures being Energy Star certified.

### **FINISHES OPTION**

Oil Rubbed Bronze OI

# **GLASS**

Wilshire WS