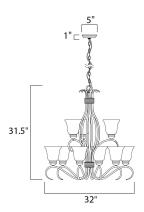

## PRODUCT DESCRIPTION

The contemporary Basix EE collection features sweeping arms and clean lines. Basix EE is offered in choice of Ice glass with Satin Nickel finish or Wilshire glass with Oil Rubbed Bronze finish. Fixtures include energy efficient, long lasting and low maintenance compact fluorescent bulbs, with select fixtures being Energy Star certified.



## **MEASUREMENTS**

DIMENSION : 32." W x 31.5" H HANGING WEIGHT : 18.41 lb

#### LAMPING

: 8,100 Rated (0 Del.) LUMENS

BULB : 9 x 13W (INCLUDED), 117W Total

COLOR\_TEMP : 2700K

### **FINISHES OPTION**

Oil Rubbed Bronze OI

# **GLASS**

Wilshire WS

## MATERIAL

Iron

### **RATINGS**

Dry Location

### **ADDITIONAL**

INSTALL UP/DOWN: **INCANDESCENT WATTS: 736** RATED LIFE 10000 Hours OPERATING TEMPERATURE: -20°C (-4°F), 40°C (104°F)

Always consult a qualified electrician before installing any lighting product.



WESTERN DISTRIBUTION CENTER (HEADQUARTER) 253 NORTH VINELAND AVE I CITY OF INDUSTRY, CA 91746

**EASTERN DISTRIBUTION CENTER** 

4200 SHIRLEY DR. I ATLANTA, GA 30336

P. 626.956.4200 | F. 626.956.4225 | maximlighting.com