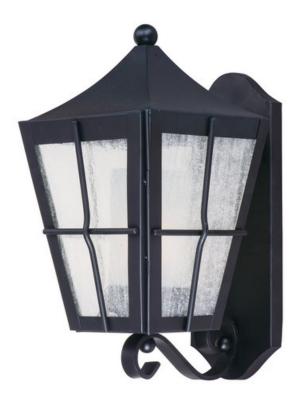

### PRODUCT DESCRIPTION

The Revere Outdoor Collection gives you the ability to pierce the darkness, adding both function and form to your home. Embracing Colonial style, the Revere's dark finish mixed with a seedy glass, is sure to add curb appeal to any exterior space.

### **FINISHES OPTION**

Black BK

# **GLASS**

Seedy/Frosted CDFT