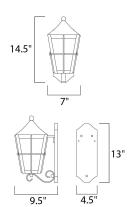

### **MEASUREMENTS**

DIMENSION : 7." W x 14.5" H x 9.5" Ext **BACK PLATE** : 4.5" W x 13." H x 5.5" HCO

HANGING WEIGHT : 2.02 lb