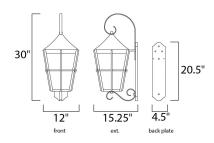

# **MEASUREMENTS**

DIMENSION : 12." W x 30." H x 15.5" Ext **BACK PLATE** : 4.5" W x 20.5" H x 15.75" HCO

HANGING WEIGHT : 6.89 lb