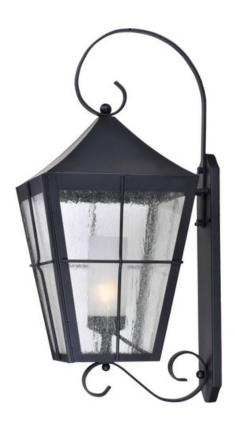

# PRODUCT DESCRIPTION

The Revere Outdoor Collection gives you the ability to pierce the darkness, adding both function and form to your home. Embracing Colonial style, the Revere's dark finish mixed with a seedy glass, is sure to add curb appeal to any exterior space.

# **FINISHES OPTION**

Black BK

# **GLASS**

Seedy/Frosted CDFT