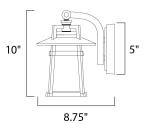

## **MEASUREMENTS**

DIMENSION : 7." W x 10." H x 8.75" Ext BACK PLATE : 4.25" W x 5." H x 5." HCO

HANGING WEIGHT : 3.08 lb