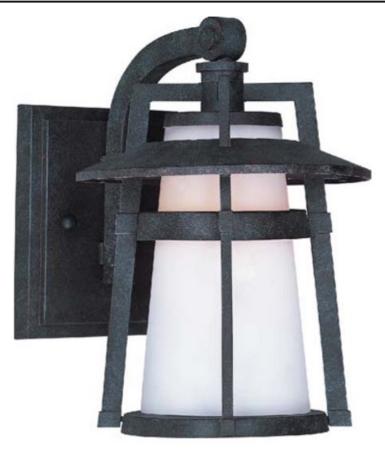

## PRODUCT DESCRIPTION

The Calistoga Collection is where classic, yet contemporary, style meets energy efficiency. With a Die Cast aluminum frame constructed in sleek lines and finished in Adobe, this collection features an integral hood with a Satin White conical shade, casting light downward. The collection is also available in LED (Calistoga LED) and Incandescent (Calistoga).

## **FINISHES OPTION**

Adobe AE

## **GLASS**

Satin White SW

#### MATERIAL

DIE CAST ALUMINUM