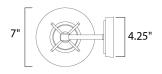

## **MEASUREMENTS**

DIMENSION : 7." W x 10." H x 8.75" Ext BACK PLATE : 4.25" W x 5." H x 5." HCO

HANGING WEIGHT : 3.08 lb