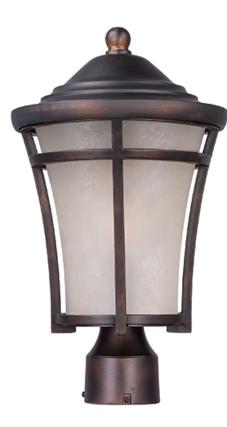

#### **PRODUCT DESCRIPTION**

This transitional design in die cast aluminum at a remarkable price point. Finished in Copper Oxide with a hand painted Lace glass and two lamping options with both fluorescent and incandescent versions available. Optional LED lamping adds additional energy savings and long life.

# **FINISHES OPTION**

Copper Oxide CO

GLASS Lace LA

MATERIAL DIE CAST ALUMINUM

RATINGS Wet Location