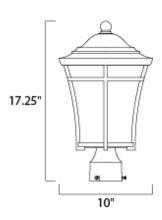

Job Type:\_



#### **PRODUCT DESCRIPTION**

This transitional design in die cast aluminum at a remarkable price point. Finished in Copper Oxide with a hand painted Lace glass and two lamping options with both fluorescent and incandescent versions available. Optional LED lamping adds additional energy savings and long life.



### **MEASUREMENTS** DIMENSION

HANGING WEIGHT

: 10." W x 17.25" H : 6.82 lb

## LAMPING

LUMENS

BULB

:120V INPUT VOLTAGE : 1,355 Rated (0 Del.) : 1 x 18W (INCLUDED), 18W Total COLOR\_TEMP :2700K

# **FINISHES OPTION**

Copper Oxide CO

GLASS Lace LA

MATERIAL DIE CAST ALUMINUM

RATINGS Wet Location

## ADDITIONAL

INSTALL UP/DOWN: RATED LIFE 10000 Hours **OPERATING TEMPERATURE:** -20°C (-4°F), 40°C (104°F)

Always consult a qualified electrician before installing any lighting product.



WESTERN DISTRIBUTION CENTER (HEADQUARTER) 253 NORTH VINELAND AVE I CITY OF INDUSTRY, CA 91746

EASTERN DISTRIBUTION CENTER 4200 SHIRLEY DR. I ATLANTA, GA 30336

P. 626.956.4200 | F. 626.956.4225 | maximlighting.com