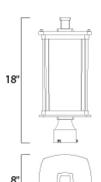

## PRODUCT DESCRIPTION

The craftsman inspired Bungalow EE energy efficient outdoor cast aluminum collection is finished in Bronze. The exterior Seedy glass adds texture while the interior Wilshire glass adds warmth. The use of fluorescent light gives the ultimate in energy savings and low-maintenance operation. Bungalow EE is also available with incandescent light in the Bungalow collection.



## **MEASUREMENTS**

DIMENSION : 8." W x 18." H HANGING WEIGHT : 8.73 lb

#### LAMPING

INPUT VOLTAGE : 120V

LUMENS : 1,760 Rated (0 Del.)

BULB : 1 x 26W (INCLUDED), 26W Total

COLOR\_TEMP : 2700K

### **FINISHES OPTION**

Bronze BZ



# GLASS

Seedy/Wilshire CDWS

## MATERIAL

Die Cast Aluminum

### **RATINGS**

Wet Location



## **ADDITIONAL**

INSTALL UP/DOWN: INCANDESCENT WATTS: 160 RATED LIFE 10000 Hours OPERATING TEMPERATURE: -20°C (-4°F), 40°C (104°F)

Always consult a qualified electrician before installing any lighting product.



WESTERN DISTRIBUTION CENTER (HEADQUARTER)
253 NORTH VINELAND AVE I CITY OF INDUSTRY, CA 91746

## EASTERN DISTRIBUTION CENTER

4200 SHIRLEY DR. I ATLANTA, GA 30336

P. 626.956.4200 | F. 626.956.4225 | maximlighting.com