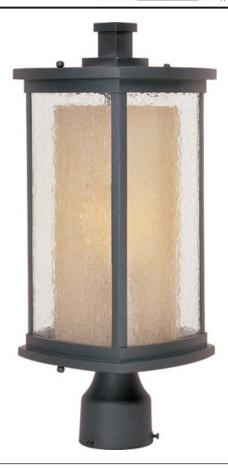

## PRODUCT DESCRIPTION

The craftsman inspired Bungalow EE energy efficient outdoor cast aluminum collection is finished in Bronze. The exterior Seedy glass adds texture while the interior Wilshire glass adds warmth. The use of fluorescent light gives the ultimate in energy savings and low-maintenance operation. Bungalow EE is also available with incandescent light in the Bungalow collection.

#### LAMPING

INPUT VOLTAGE : 120V

LUMENS : 1,760 Rated (0 Del.)

BULB : 1 x 26W (INCLUDED), 26W Total

COLOR\_TEMP : 2700K

### **FINISHES OPTION**

Bronze BZ

# GLASS

Seedy/Wilshire CDWS

## MATERIAL

Die Cast Aluminum

### **RATINGS**

Wet Location