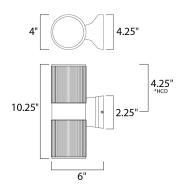

\*height from center of outlet to the top of the fixture

## **MEASUREMENTS**

DIMENSION : 4." W x 10.25" H x 6." Ext

BACK PLATE : 4.15" HCO HANGING WEIGHT : 3.53 lb