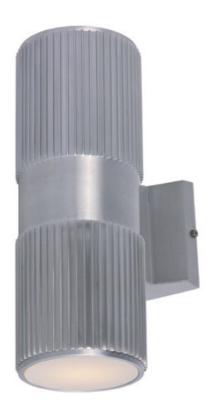

## PRODUCT DESCRIPTION

Indirect exterior lighting not only provides illumination where you want but it also highlights the building structure for a beautiful architectural effect. Our collection of up and down lighting fixtures are available in both Architectural Bronze and Brushed Aluminum.

#### **FINISHES OPTION**

Brushed Aluminum AL