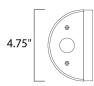

# **MEASUREMENTS**

DIMENSION : 4.75" W x 4.75" H x 3." Ext **BACK PLATE** : 4.75" W x 0.5" H x 2.25" HCO

HANGING WEIGHT : 2.68 lb