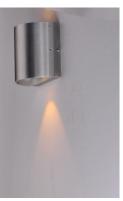

#### LAMPING

INPUT VOLTAGE : 120V

LUMENS : 420 Rated (0 Del.)

**BULB** : 2 x 3W (INTEGRATED), 6W Total

CRI : 80+ CRI COLOR\_TEMP : 3000K LIGHTING\_DIRECTION: Up/Dn

### ADDITIONAL

INSTALL UP/DOWN: All **OPERATING TEMPERATURE:** -20°C (-4°F), 40°C (104°F)

Always consult a qualified electrician before installing any lighting product.