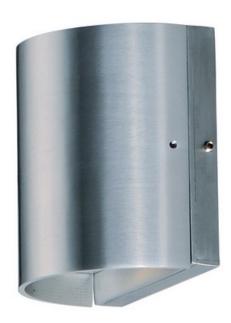

# PRODUCT DESCRIPTION

Indirect exterior lighting not only provides illumination where you want but it also highlights the building structure for a beautiful architectural effect. Our collection of up and down lighting fixtures are available in both Architectural Bronze and Brushed Aluminum.

#### **FINISHES OPTION**

Brushed Aluminum AL

# MATERIAL

Die Cast Aluminum