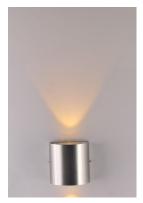

#### LAMPING

INPUT VOLTAGE : 120V

LUMENS : 420 Rated (0 Del.)

**BULB** : 2 x 3W (INTEGRATED), 6W Total

CRI : 80+ CRI COLOR\_TEMP : 3000K LIGHTING\_DIRECTION: Up/Dn

### ADDITIONAL

INSTALL UP/DOWN: All **OPERATING TEMPERATURE:** -20°C (-4°F), 40°C (104°F)

Always consult a qualified electrician before installing any lighting product.