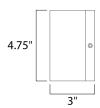

# **MEASUREMENTS**

DIMENSION : 4.75" W x 4.75" H x 3." Ext **BACK PLATE** : 4.75" W x 0.5" H x 2.25" HCO

HANGING WEIGHT : 2.68 lb