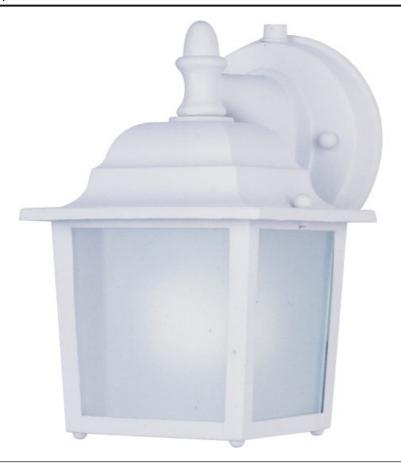

### PRODUCT DESCRIPTION

Maxim Lighting's energy efficiency commitment to both the residential lighting and the home building industries will assure you a product line focused on your basic lighting needs. With the Side Door EE collection you not only will find quality lighting that is well designed, well priced and readily available, but also energy efficient featuring energy saving fluorescent lighting that saves money and allow for low maintenance.

#### **FINISHES OPTION**

White WT

# GLASS

Frosted FT

### MATERIAL

Die Cast Aluminum

### **RATINGS**

Wet Location