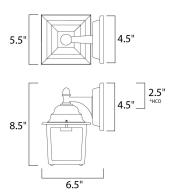

\*height from center of outlet to the top of the fixture

### **MEASUREMENTS**

DIMENSION : 5.5" W x 8.5" H x 6.5" Ext BACK PLATE : 4.5" W x 4.5" H x 2.5" HCO

HANGING WEIGHT : 1.87 lb