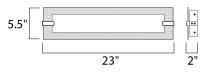

# **MEASUREMENTS**

DIMENSION : 23." W x 5.5" H x 2." Ext BACK PLATE : 20.87" W x 4.5" H

HANGING WEIGHT : 11.18 lb