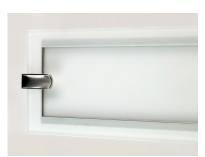

### PRODUCT DESCRIPTION

A panel of clear glass with a frosted border is handsomely supported by cast clips of Satin Nickle and attached to a high powered LED frame creates and attractive and very functional vanity light. Also available in a complimentary ceiling model.

### **FINISHES OPTION**

Satin Nickel SN

### GLASS

Clear/Frosted CLFT