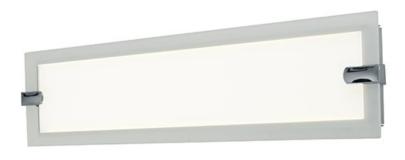

### PRODUCT DESCRIPTION

A panel of clear glass with a frosted border is handsomely supported by cast clips of Satin Nickle and attached to a high powered LED frame creates and attractive and very functional vanity light. Also available in a complimentary ceiling model.

### **FINISHES OPTION**

Satin Nickel SN

### GLASS

Clear/Frosted CLFT