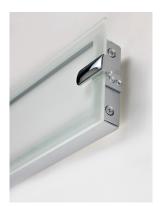

### PRODUCT DESCRIPTION

A panel of clear glass with a frosted border is handsomely supported by cast clips of Satin Nickle and attached to a high powered LED frame creates and attractive and very functional vanity light. Also available in a complimentary ceiling model.

### **FINISHES OPTION**

Satin Nickel SN

### MATERIAL

Metal+Glass