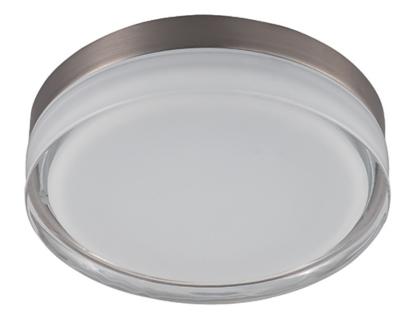

#### **PRODUCT DESCRIPTION**

Sold blocks of glass clear on the outside and coated White on the inside provided an interesting 3D effect. This glass is supported by metal frames finished in Bronze or Satin Nickel, which house a powerful LED light.

#### **FINISHES OPTION**

Satin Nickel SN

GLASS Clear/White CLWT

MATERIAL Aluminum, Glass