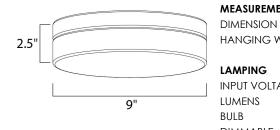

Job Type:\_



#### **PRODUCT DESCRIPTION**

Sold blocks of glass clear on the outside and coated White on the inside provided an interesting 3D effect. This glass is supported by metal frames finished in Bronze or Satin Nickel, which house a powerful LED light.



## **MEASUREMENTS**

: 9." L x 9." W x 2.5" H HANGING WEIGHT : 4.4 lb

### LAMPING

CRI

INPUT VOLTAGE : 120V

: 1,600 Rated (0 Del.) : 1 x 15W (INTEGRATED), 15W Total DIMMABLE : Dimmable : 80+ CRI COLOR\_TEMP : 3000K

#### **FINISHES OPTION**

Satin Nickel SN

GLASS Clear/White CLWT

MATERIAL Aluminum, Glass

#### RATINGS cETLusDry Location Dimmable

# ADDITIONAL

INSTALL UP/DOWN: RATED LIFE 40000 Hours OPERATING TEMPERATURE: -20°C (-4°F), 40°C (104°F)

Always consult a qualified electrician before installing any lighting product.



WESTERN DISTRIBUTION CENTER (HEADQUARTER) 253 NORTH VINELAND AVE I CITY OF INDUSTRY, CA 91746

EASTERN DISTRIBUTION CENTER 4200 SHIRLEY DR. I ATLANTA, GA 30336

P. 626.956.4200 | F. 626.956.4225 | maximlighting.com